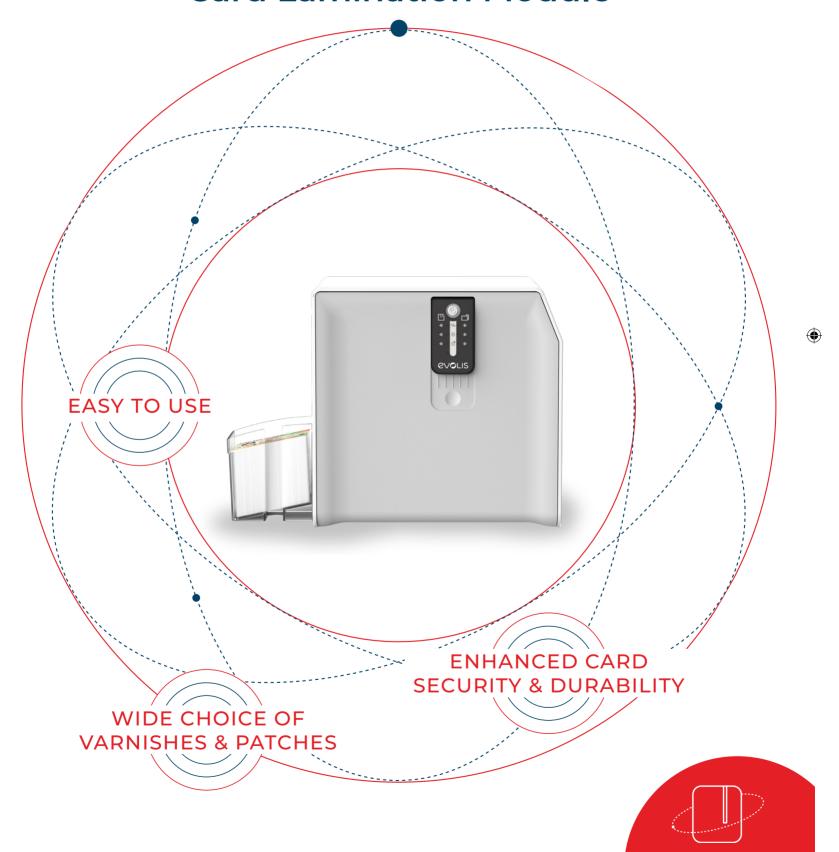

# An easy-to-use solution that is built to last.

The lamination module, like all Evolis products, is developed to offer you the longest possible lifespan. Installation and use of your lamination module is very simple. It benefits from the software environment developed by Evolis, known for its user-friendly interface and ease of use. It includes an LED panel or LCD screen\* for real-time access to notifications.

# High-performance card lamination

- · Up to 215 cards per hour\*
- · Integrated card flattener
- · Single-sided and double-sided lamination

- $\cdot$  By combining the lamination module with a card printer, personalization and lamination are carried out in a single pass
- · With Agilia: 200-card feeder and card-to-card loading
- · With Primacy 2: 100 or 200-card feeder
- · Stand-alone mode: card-to-card loading
- · 100-card hopper included

# Wide choice of films

- Complete range of high-capacity varnishes and patches, with or without safety features
- · Generic or customized holograms\*
- · Laminated to a thickness of 30 mil

# Intuitive use

- LED panel or LCD screen\* with QR code display for user guidance
- · Automatic recognition of consumables
- Evolis Premium Suite with optimized user experience on Windows & Mac\*