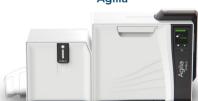

ith Primacy 2: 100 or 200-card feeder
- · Stand-alone mode: card-to-card loading
- · 100-card hopper included

# Wide choice of films

- Complete range of high-capacity varnishes and patches, with or without safety features
- · Generic or customized holograms\*
- · Laminated to a thickness of 30 mil

# Intuitive use

- LED panel or LCD screen\* with QR code display for user guidance
- · Automatic recognition of consumables
- Evolis Premium Suite with optimized user experience on Windows & Mac\*

## Multiple configuration options

- One or two lamination modules\* associated with a card printer.

  The lamination module can be added after purchase of the printer.
- · Stand-alone laminator module

Lamination module combined with **Primacy 2** 

Lamination module combined with **Agilia** 





# Robust and reliable

· 3-year warranty, 1-year extension available

\*optional or depending on configuration

# A complete range of consumables

Evolis High Trust consumables guarantee optimum lamination **quality and long life** for your Evolis card lamination module.

With a wide choice of cards, ribbons, films and cleaning kits, you're sure to find the right product for your needs.

# Customized holograms for even greater security.

In addition to generic holographic films, Evolis can also create **customized holograms** to enhance card security. Several designs can be combined to suit every need. **Available for varnishes** (1,200 prints/roll) **and patches** (600 prints/roll), **from 25 rolls.** 



# Technical Specifications

#### **GENERAL FEATURES**

- · Single and double-sided